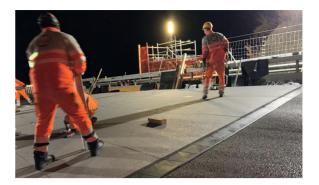

#### Advantages of FLEYG<sup>®</sup> Highway

Simple and quick to Install

Reusable again and again

Cost reduction compared to to ramps with paving

Withstands the highest loads

|             | Asphalt pavement                                                           | FLEYG <sup>®</sup> Highway                                                                                                                                 |
|-------------|----------------------------------------------------------------------------|------------------------------------------------------------------------------------------------------------------------------------------------------------|
| Usability   | Asphalt is only applicable once or not at all on high-performance roads    | FLEYG <sup>®</sup> Highway can be used again<br>and again, far more than 200 applications<br>are possible.                                                 |
| Flexibility | Asphalt must be renewed and repaired again and again                       | FLEYG <sup>®</sup> Highway is quick and flexibly laid                                                                                                      |
| Security    | - Strong impacts during crossings<br>- Not well visible for all Road users | <ul> <li>Minimised impacts during crossings</li> <li>Increased safety for road users</li> <li>Environmentally friendly</li> <li>Easy to install</li> </ul> |