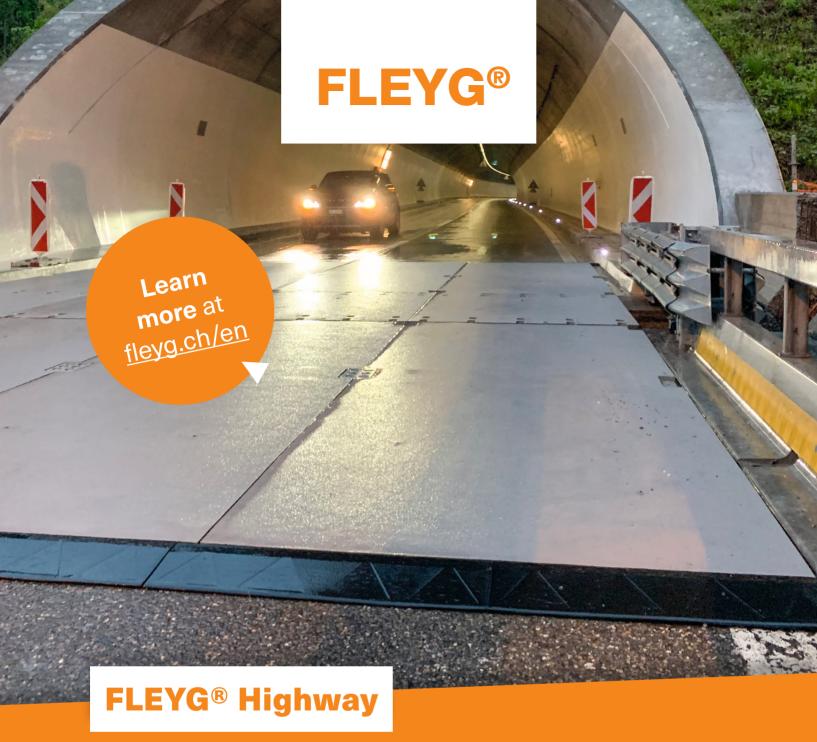

# Simple and safe Solution for ramping steel plates

## How does FLEYG<sup>®</sup> Highway work?

Steel plates are also indispensable on highperformance roads so that lorries, heavy goods vehicles and vehicles can bridge construction site obstacles.

Up to now, steel plates have mostly been laid phalt ramps or have not been rammed at all. This is either time-consuming, dangerous or cost-intensive. In addition, the steel plates installed in this way cause considerable noise when crossing and strong impact forces act on the chassis of the vehicles.

#### The solution is FLEYG<sup>®</sup> Highway.

The majority of the FLEYG® Highway ramp is made of rubber. The noise dampening effect is already integrated into the material, The ramp cushions the impact of driving and makes it much more pleasant for all motorists.