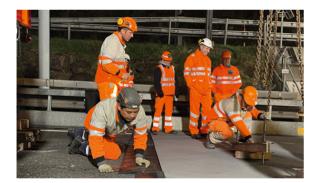

#### Advantages of FLEYG<sup>®</sup> Highway

Simple and quick to Install

Reusable again and again

Cost reduction compared to to ramps with paving

Withstands the highest loads

|             | Asphalt pavement                                                           | FLEYG <sup>®</sup> Highway                                                                                                                                 |
|-------------|----------------------------------------------------------------------------|------------------------------------------------------------------------------------------------------------------------------------------------------------|
| Usability   | Asphalt is only applicable once or not at all on high-performance roads    | FLEYG <sup>®</sup> Highway can be used again<br>and again, far more than 200 applications<br>are possible.                                                 |
| Flexibility | Asphalt must be renewed and repaired again and again                       | FLEYG <sup>®</sup> Highway is quick and flexibly laid                                                                                                      |
| Security    | - Strong impacts during crossings<br>- Not well visible for all Road users | <ul> <li>Minimised impacts during crossings</li> <li>Increased safety for road users</li> <li>Environmentally friendly</li> <li>Easy to install</li> </ul> |